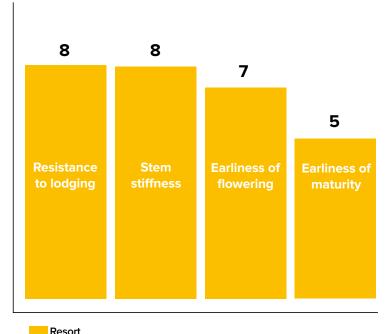

## OUTPUT UK

| Gross output (yield adjusted for oil content) | 88   |
|-----------------------------------------------|------|
| Oil content                                   | 45.5 |
| AGRONOMICS                                    |      |
| Resistance to lodging                         | 8    |
| Stem stiffness                                | 8    |
| Shortness of stem                             | 6    |
| Earliness of flowering                        | 7    |
| Earliness of maturity                         | 5    |
| DISEASE                                       |      |
| Light leaf spot                               | 5    |
| Stem canker                                   | 4    |

Ratings above are 1-9. A high rating indicates that the variety shows the character to a high degree

info@lspb.eu

AGRONOMICS

LS Plant Breeding, North Barn, Manor Farm, Milton Road, Impington, Cambridge, CB24 9NG