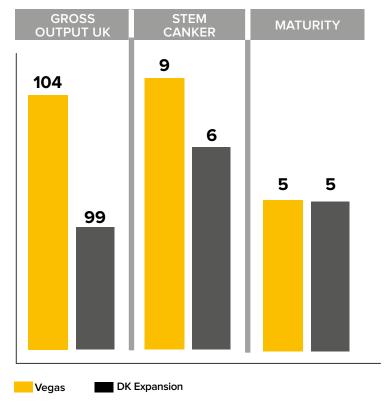

## **KEY CHARACTERISTICS**

Described List for 2024/25 reproduced with full acknowledgement to AHDB.

- Very high yielding
- Exceptional RImS phoma resistance
- Very good light leaf spot resistance

| OUTPUT UK                                     |      |
|-----------------------------------------------|------|
| Gross output (yield adjusted for oil content) | 104  |
| Oil content                                   | 45.4 |
| AGRONOMICS                                    |      |
| Resistance to lodging                         | (8)  |
| Stem stiffness                                | 8    |
| Shortness of stem                             | 6    |
| Earliness of flowering                        | 7    |
| Earliness of maturity                         | 5    |
| DISEASE                                       |      |
| Light leaf spot                               | 7    |
| Stem canker                                   | 9    |

Ratings above are 1-9. A high rating indicates that the variety shows the character to a high degree.

DK Expansion is a control variety on the current RL

+44 (0) 1223 236808

info@lspb.eu