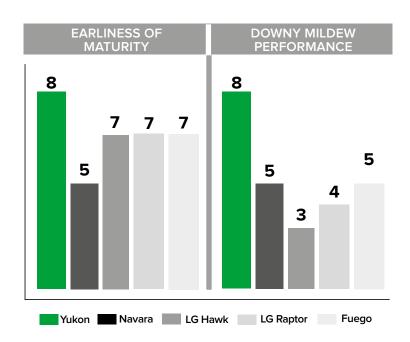

## **KEY CHARACTERISTICS**

- Earliest maturity on the PGRO DL
- Highest resistance to Downy mildew
- Very high thousand seed weight

| OUTPUT                            |      |
|-----------------------------------|------|
| Yield as % control                | 89   |
| AGRONOMICS                        |      |
| Earliness of maturity             | 8    |
| Straw length (cm)                 | 98   |
| Standing Ability at Harvest       | 8    |
| SEED CHARACTERISTICS              |      |
| Thousand Seed Weight (g) (@15%mc) | 622  |
| Protein Content                   | 27.0 |
| DISEASE                           |      |
| Resistance to Rust                | 5    |
| Resistance to Downy mildew        | 8    |

Ratings above are 1-9. A high rating indicates that the variety shows the character to a high degree

The control for yield is the mean of 4 & 5 year varieties (4.27 t/ha). Yield differences of less than 7.5% are not statistically different. Other DL varieties are shown for comparison.