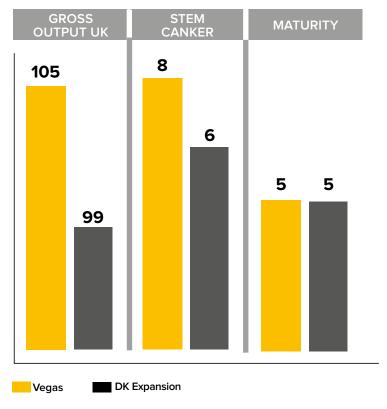

## **KEY CHARACTERISTICS**

- Very high yielding
- Exceptional RImS phoma resistance
- Very good light leaf spot resistance

|                                                                                                                                               |                               | OUTPUT UK                |
|-----------------------------------------------------------------------------------------------------------------------------------------------|-------------------------------|--------------------------|
| AGRONOMICS  Resistance to lodging  Stem stiffness  Shortness of stem  Earliness of flowering  Earliness of maturity  DISEASE  Light leaf spot | adjusted for oil content) 105 | Gross output (yield adju |
| Resistance to lodging Stem stiffness Shortness of stem Earliness of flowering Earliness of maturity DISEASE Light leaf spot                   | 44.5                          | Oil content              |
| Stem stiffness Shortness of stem Earliness of flowering Earliness of maturity  DISEASE Light leaf spot                                        | ;                             | AGRONOMICS               |
| Shortness of stem Earliness of flowering Earliness of maturity  DISEASE Light leaf spot                                                       | ging (8)                      | Resistance to lodging    |
| Earliness of flowering Earliness of maturity  DISEASE  Light leaf spot                                                                        | 9                             | Stem stiffness           |
| Earliness of maturity  DISEASE  Light leaf spot                                                                                               | 1 6                           | Shortness of stem        |
| DISEASE Light leaf spot                                                                                                                       | ring 7                        | Earliness of flowering   |
| Light leaf spot                                                                                                                               | rity 5                        | Earliness of maturity    |
|                                                                                                                                               |                               | DISEASE                  |
| Stem canker                                                                                                                                   | 7                             | Light leaf spot          |
|                                                                                                                                               | 8                             | Stem canker              |